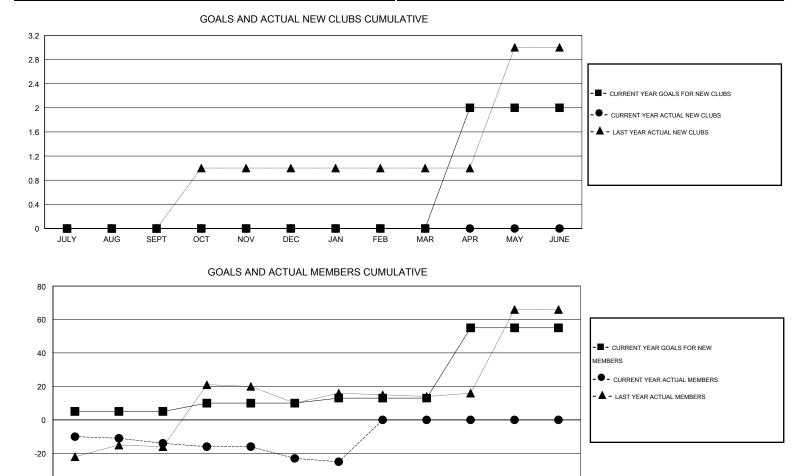

## GMT: HOWARD LEE

| LOCATION | ISRAEL |
|----------|--------|
|----------|--------|

| Clubs                                       |                  |                     |                            | Members                     |               |                    |                       |                              |                             |
|---------------------------------------------|------------------|---------------------|----------------------------|-----------------------------|---------------|--------------------|-----------------------|------------------------------|-----------------------------|
| RESULTS FOR 2013-2014 RESULTS FOR 2013-2014 |                  |                     |                            |                             |               |                    |                       |                              |                             |
| QUARTER                                     | NEW CLUB<br>GOAL | ACTUAL NEW<br>CLUBS | ACTUAL<br>DROPPED<br>CLUBS | ACTUAL NET<br>GAIN/<br>LOSS | QUARTER       | NEW MEMBER<br>GOAL | ACTUAL NEW<br>MEMBERS | ACTUAL<br>DROPPED<br>MEMBERS | ACTUAL NET<br>GAIN/<br>LOSS |
| JULY/AUG/SEPT                               | 0                | 0                   | 0                          | 0                           | JULY/AUG/SEPT | 5                  | 8                     | 22                           | -14                         |
| OCT/NOV/DEC                                 | 0                | 0                   | 0                          | 0                           | OCT/NOV/DEC   | 5                  | 7                     | 16                           | -9                          |
| JAN/FEB/MAR                                 | 0                | 0                   | 0                          | 0                           | JAN/FEB/MAR   | 3                  | 5                     | 7                            | -2                          |
| APR/MAY/JUNE                                | 2                | 0                   | 0                          | 0                           | APR/MAY/JUNE  | 42                 | 0                     | 0                            | 0                           |

JULY AUG SEPT OCT NOV DEC JAN FEB MAR APR MAY JUNE

| DROPPED CLUBS: 0 | 7 CLUBS OF 33 ADDED 1 OR MORE            | GENDER DISTRIBUTION                      | GENDER DISTRIBUTION |  |  |
|------------------|------------------------------------------|------------------------------------------|---------------------|--|--|
|                  |                                          | MALE 440 (46.07%)<br>FEMALE 515 (53.93%) |                     |  |  |
| DROPPED MEMBERS  |                                          |                                          |                     |  |  |
| DECEASED         |                                          |                                          |                     |  |  |
| CLUB CANCELLED ( | CLICK HERE FOR HEALTH<br>ASSESSMENT DATA | FAMILY UNIT MEMBERS                      | 640                 |  |  |
| OTHER 39         |                                          | HEAD OF HOUSEHOLD                        | 320                 |  |  |
| TOTAL 45         | —                                        | NON-HEAD OF HOUSEHOLD                    | 320                 |  |  |